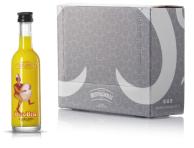

## Product details BomBer (17% Vol. - 0.05 Lt) 5x10 Mignon E

A traditional recipe that combines egg yolk, sugar and alcohol into a delicious, soft, intense liqueur, to be enjoyed hot or cold, perfect with cream or coffee.

PACKAGE Description: Display 10 Mignon [5cl] Pieces: 10

PRODUCT Article Code: LC005CR01E Article Description: BomBer (17% Vol. - 0.05 Lt) 5x10 Mignon E F.to/Cap: 0.05 lt Alchool: 17 % Vol. Case: Elegant Cardboard Box